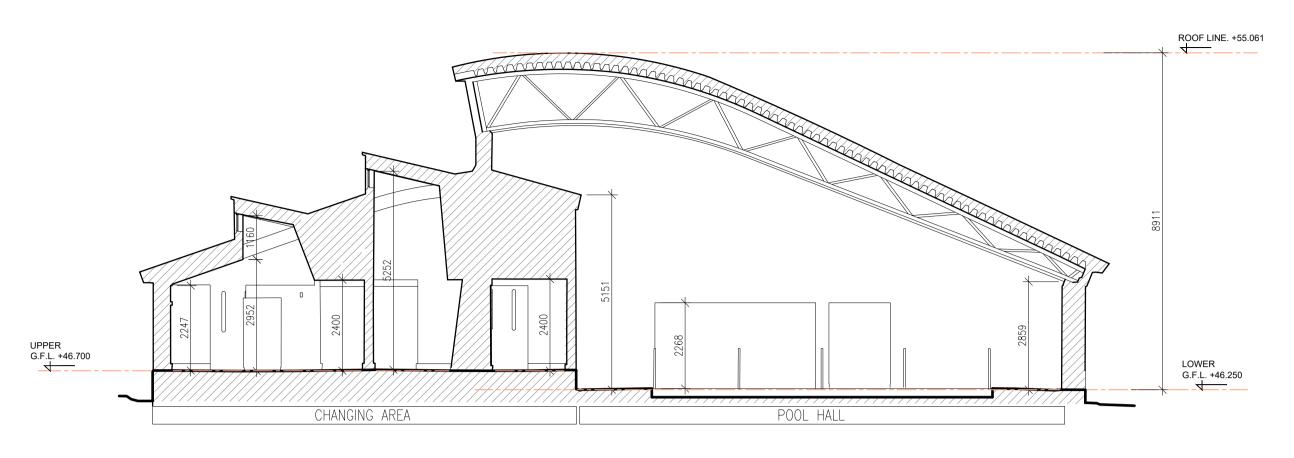

## SECTION AA AS EXISTING

1:100



## SECTION AA AS PROPOSED

1:100



CONTEXTUAL SOUTH-WEST ELEVATION AS PROPOSED

1:200

This drawing has been produced for Planning purposes only. This drawing is not to be used for pricing. This drawing is not for Construction. Do not scale from this drawing. Figured dimensions only to be taken from this drawing. All dimensions must be checked on site prior to construction, demolition or manufacturing. All dimensions in millimetres unless otherwise stated. Drawings to read in conjunction with all project documentation. This drawing must not be reproduced in whole or part without written consent. © Demesne Architects Limited. All Rights Reserved.

Wicklow Swimming Pool, Station Road, Bollarney North, Wicklow, WICKLOW COUNTY COUNCIL CONTEXTUAL ELEVATION